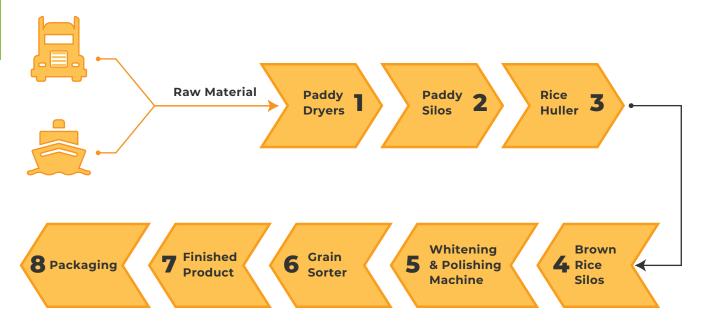

# **OUR PROCESS**

**Rice production process** 

Technology plays a crucial role in our production, that's why we are bringing in high quality machines to help streamlining the work and improving the efficiency. Our machines are carefully curated from top brands such as Buivanngo, Lamico and Buhler; including paddy dryer, rice huller, whitening and polishing machine.

We are equipped with 3 packaging rooms to accommodate any kind of requests when it comes to packaging. The packaging options are 1kg, 2kgs, 5kgs, 10kgs, 25kgs, 50kgs in PP/PE bags or any special requests.