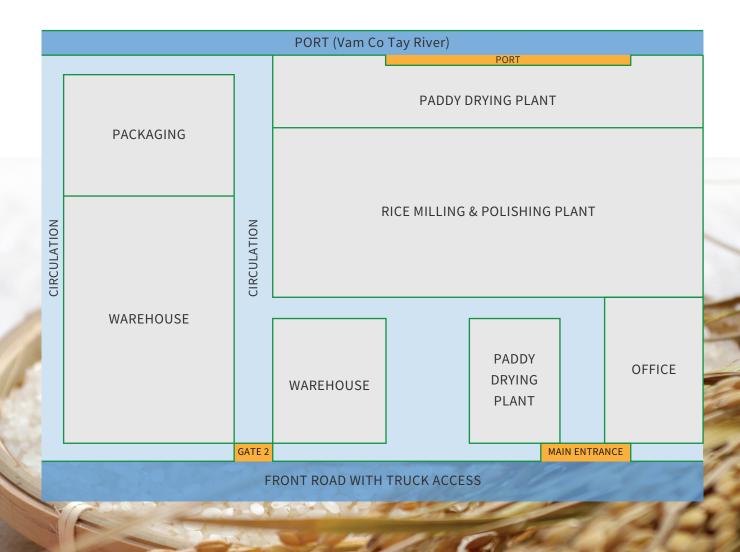

# ABOUT THE FACILITY

| Total Area       | <b>50.000m<sup>2</sup></b> |
|------------------|----------------------------|
| Monthly Volume   | 10.000 - 15.000 tons       |
| Storage Capacity | <b>30.000 tons</b>         |