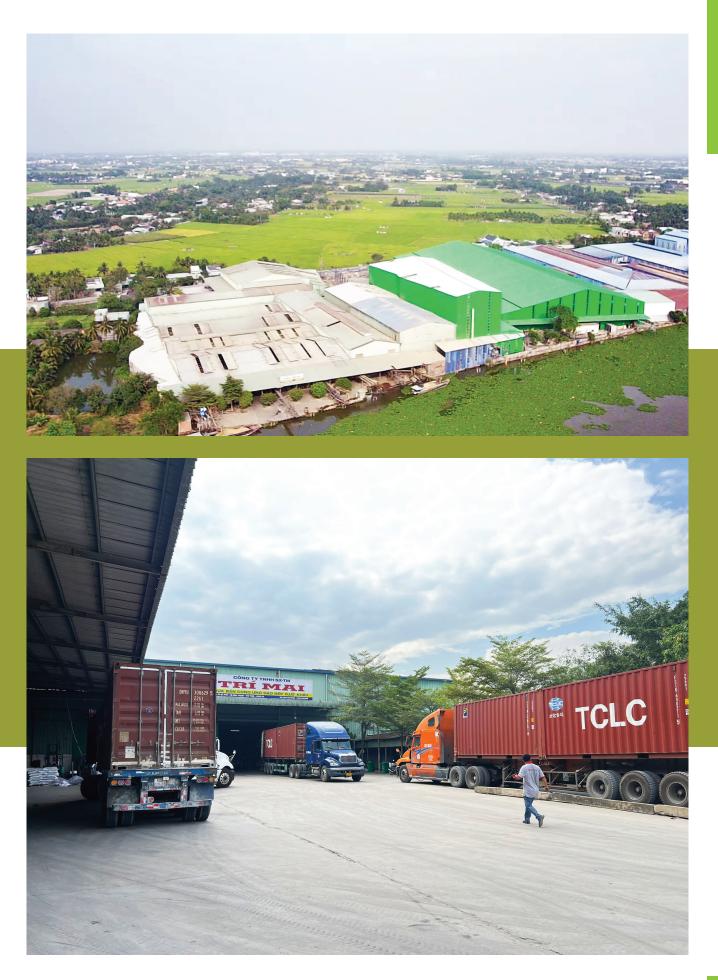

# ABOUT THE FACILITY

| Total Area       | <b>50.000m<sup>2</sup></b> |
|------------------|----------------------------|
| Monthly Volume   | 10.000 - 15.000 tons       |
| Storage Capacity | <b>30.000 tons</b>         |