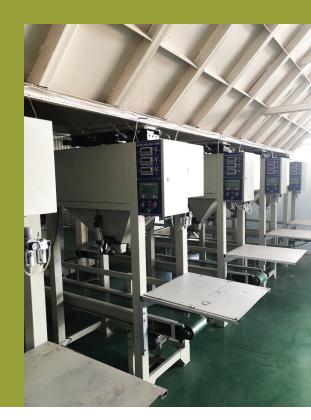

We are equipped with 3 packaging rooms to accommodate any kind of requests when it comes to packaging. The packaging options are 1kg, 2kgs, 5kgs, 10kgs, 25kgs, 50kgs in PP/PE bags or any special requests.