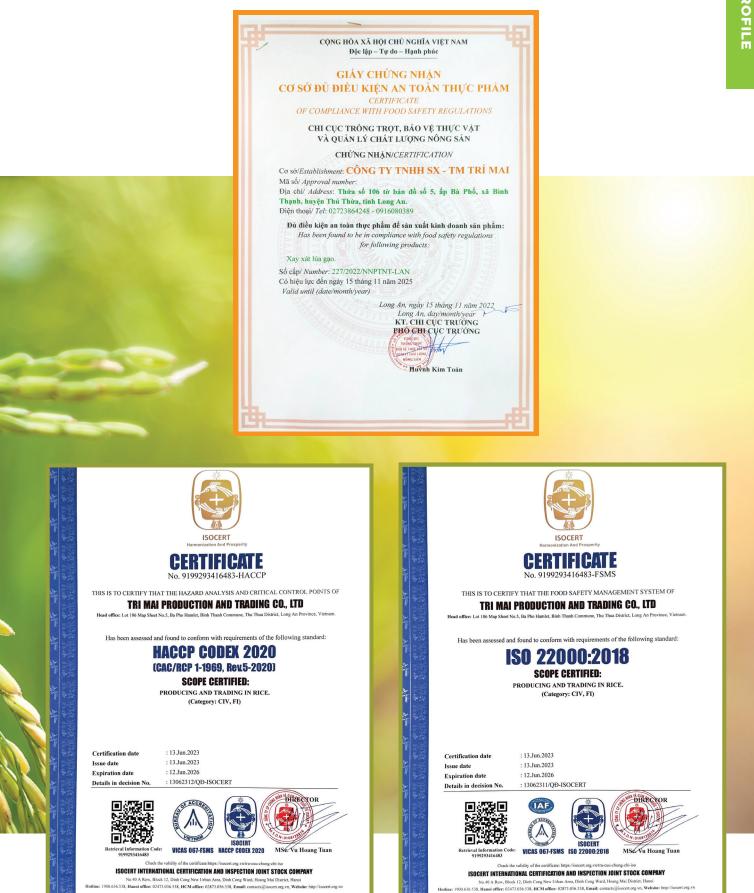

-----------------------------------------------------------------------------------------------------------------------------|----------------------------------------------------|
| 1   | Tri Mai<br>Company<br>Limited | Lot No. 106, Map sheet<br>No. 5, Ba Pho Hamlet,<br>Binh Thanh Commune,<br>Thu Thua District, Long<br>An Province | Under<br>ownership | Capacity of<br>husking: 40<br>tons/hour<br>Capacity of<br>milling to white<br>and polished<br>rice and colour<br>separating | White rice<br>broken rice<br>bran of all<br>kinds. |

- Minister (to report) General Department of Vietnam Custo People's Committee of Long An province Dept. of Industry and Trade of Long an province - Vietnam Food Association - Filing: VT, XNK (2)

PP. MINISTER DEPUTY MINISTER (Signed and sealed) Tran Quoc Khanh





- Ba Pho Hamlet Binh Thanh
  Commune, Thu Thua District,
  Long An Province
- +84.916.080.389 +84.943.299.449
- 🔀 trimaifd@gmail.com
- www.trimaifood.com