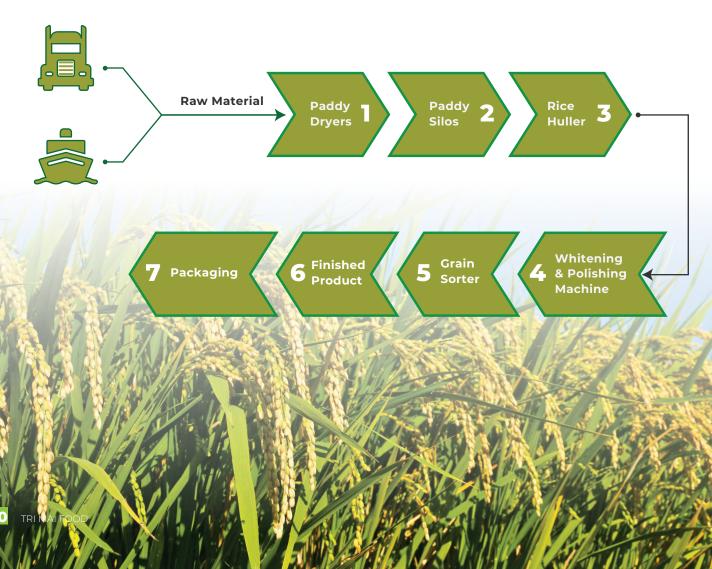

## **Glutinous rice production process**

Technology plays a crucial role in our production, that's why we are bringing in high quality machines to help streamlining the work and improving the efficiency. Our machines are carefully curated from top brands such as Buivanngo, Lamico and Buhler; including paddy dryer, rice huller, whitening and polishing machine.

We are equipped with 3 packaging rooms to accommodate any kind of requests when it comes to packaging. The packaging options are 1kg, 2kgs, 5kgs, 10kgs, 25kgs, 50kgs in PP/PE bags or any special requests.